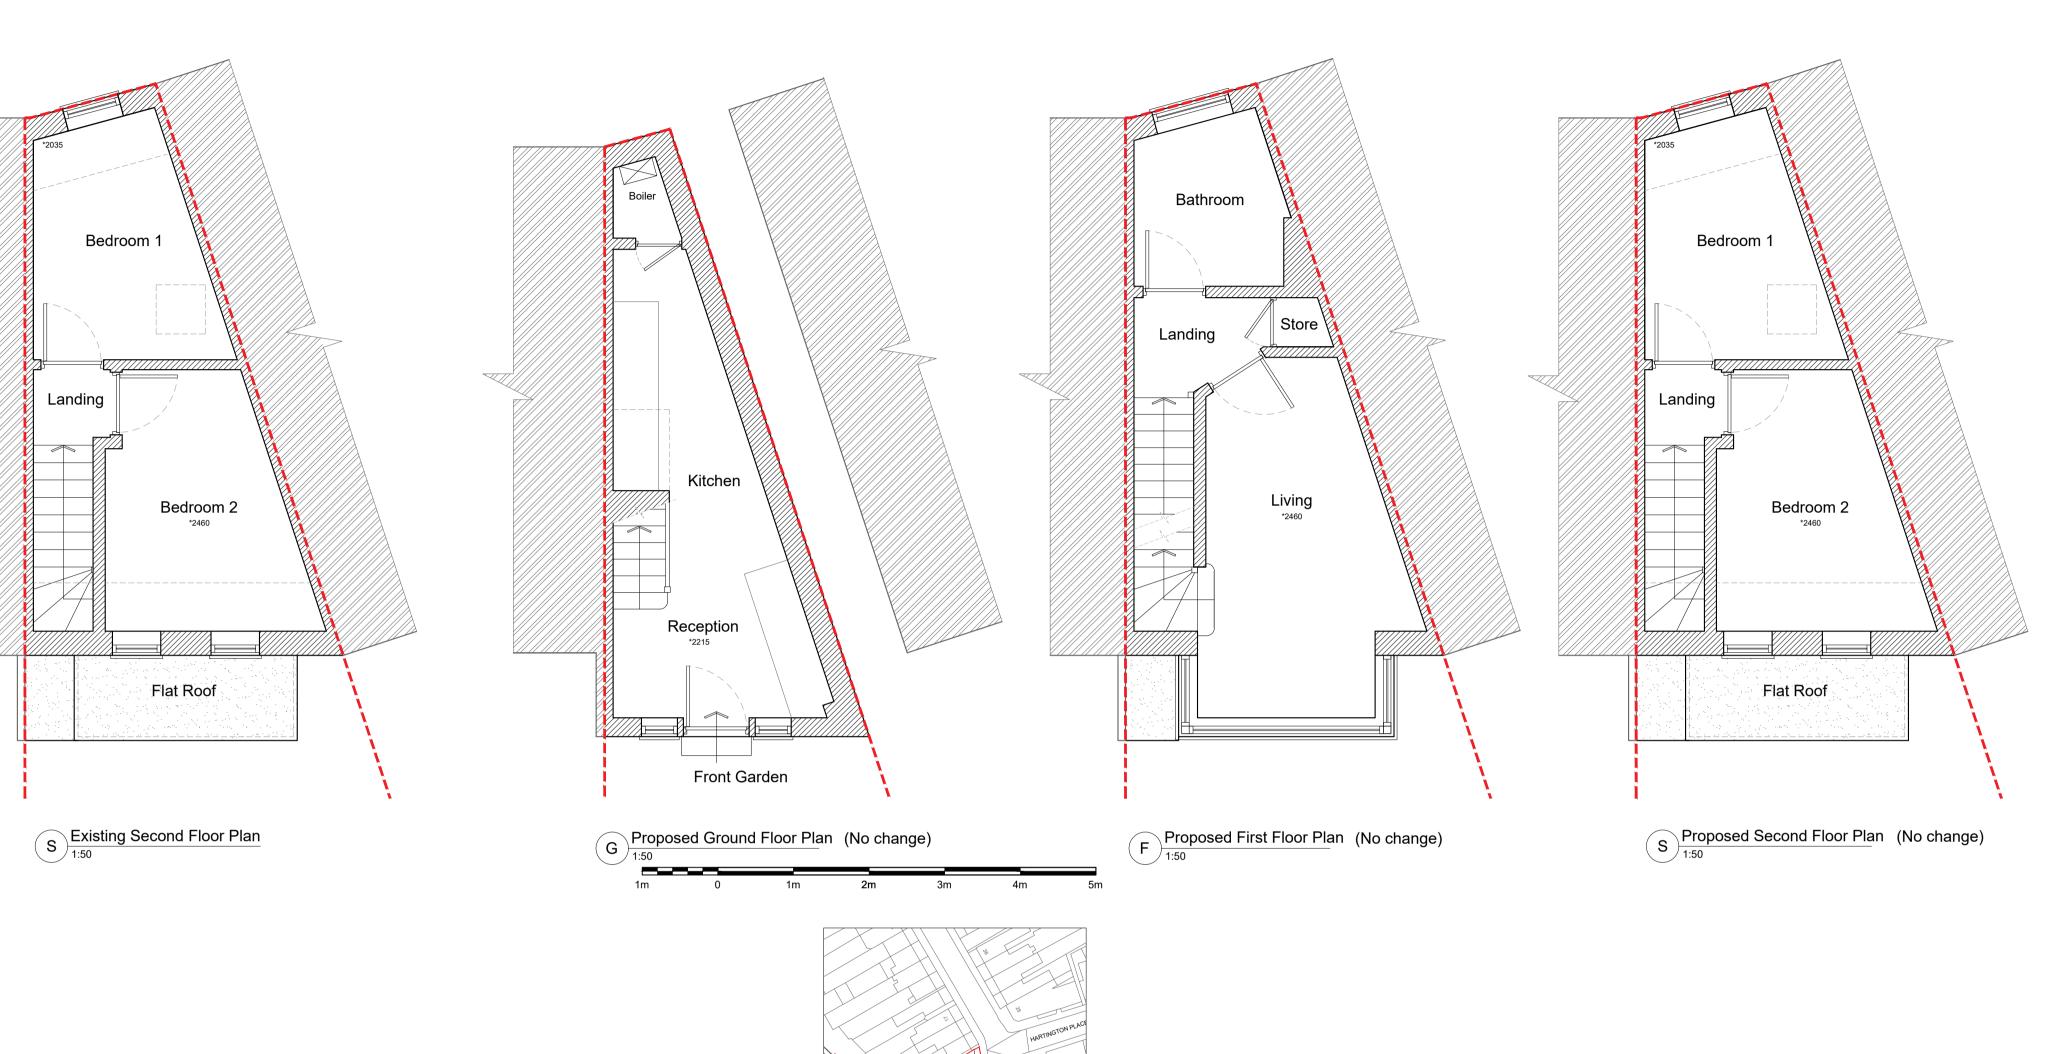

PROPOSED BLOCK PLAN - 1:500

| Project:   | GRICE<br>11 Hartington Road,<br>Southend-on-Sea,<br>SS1 2HR |       | Boundary<br>Demolition |
|------------|-------------------------------------------------------------|-------|------------------------|
|            |                                                             |       | Ext Walls              |
|            |                                                             |       | Prop Walls             |
| Drg Title: | Existing & Proposed Plans                                   |       | FFL Height             |
| Scale:     | 1:50 / 100 @ A1                                             |       |                        |
| Drawn By:  | KD                                                          | Date: | 10/2023                |
| Drg No:    | (23) 10/12 PL01                                             | Rev:  |                        |