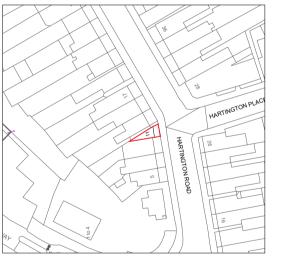

EXISTING LOCATION PLAN - 1:1250

0

10m

20m

30m

40m

10m

PROPOSED LOCATION PLAN - 1:1250 1:1250 25m 25m 50m 75m 100m 0 HARTINGTON PL