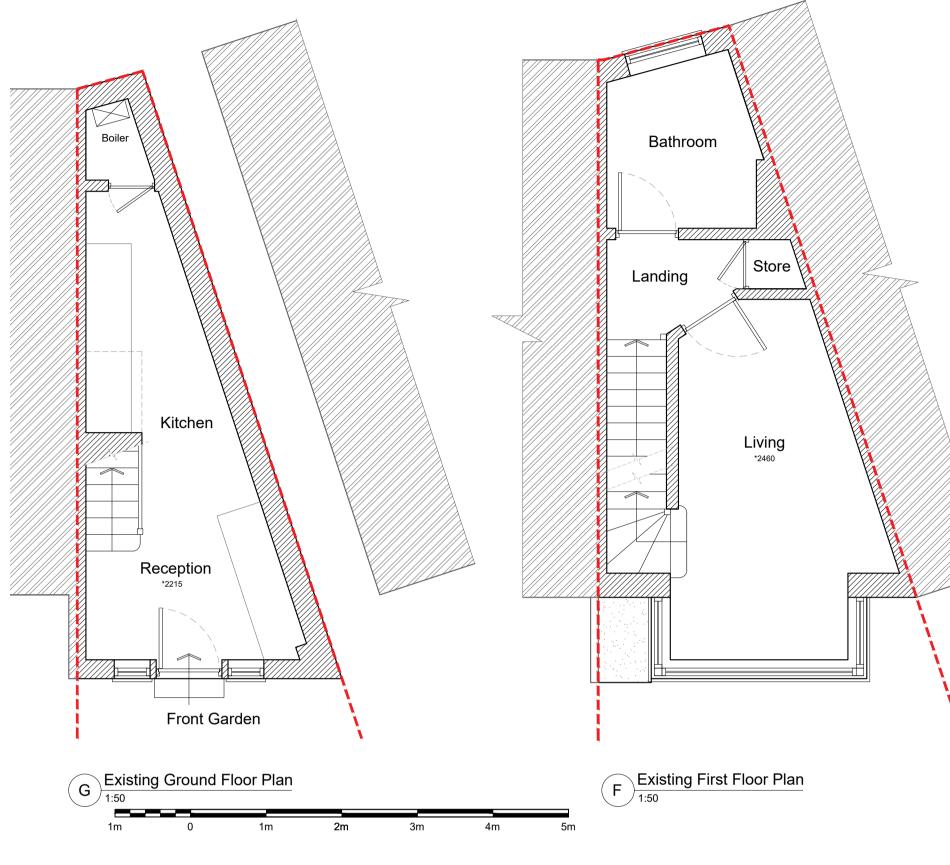

PROPOSED BLOCK PLAN - 1:500

| Project:   | GRICE<br>11 Hartington Road,<br>Southend-on-Sea,<br>SS1 2HR |       | Boundary<br>Demolition |
|------------|-------------------------------------------------------------|-------|------------------------|
|            |                                                             |       | Ext Walls              |
|            |                                                             |       | Prop Walls             |
| Drg Title: | Existing & Proposed Plans                                   |       | FFL Height             |
| Scale:     | 1:50 / 100 @ A1                                             |       |                        |
| Drawn By:  | KD                                                          | Date: | 10/2023                |
| Drg No:    | (23) 10/12 PL01                                             | Rev:  |                        |