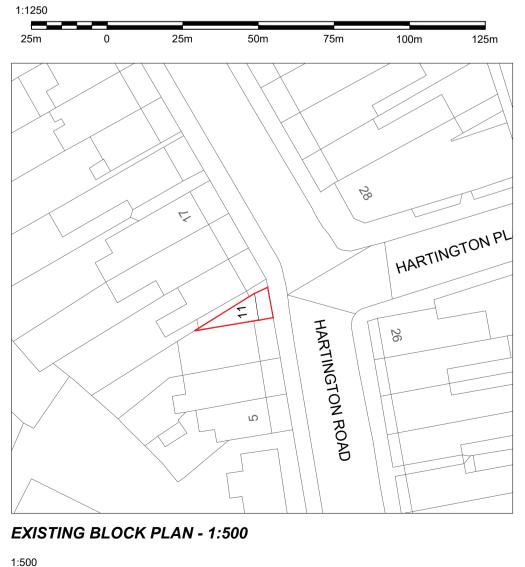

PROPOSED BLOCK PLAN - 1:500

| Project:   | GRICE<br>11 Hartington Road,<br>Southend-on-Sea,<br>SS1 2HR |       | Boundary<br>Demolition |
|------------|-------------------------------------------------------------|-------|------------------------|
|            |                                                             |       | Ext Walls              |
|            |                                                             |       | Prop Walls             |
| Drg Title: | Existing & Proposed Plans                                   |       | FFL Height             |
| Scale:     | 1:50 / 100 @ A1                                             |       |                        |
| Drawn By:  | KD                                                          | Date: | 10/2023                |
| Drg No:    | (23) 10/12 PL01                                             | Rev:  |                        |